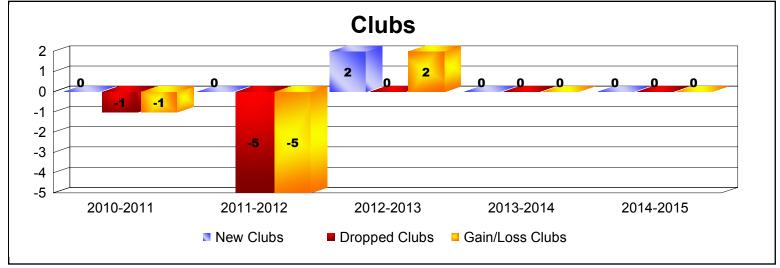

District LB 1 As of June 2015 Cumulative

| Year      | New<br>Clubs | Dropped<br>Clubs | Gain/<br>Loss<br>Clubs | New<br>Members | Charter<br>Members | Reinstate<br>Members | Transfer<br>Members | Total<br>Member<br>Added | Total<br>Members<br>Dropped | Gain/<br>Loss<br>Members |
|-----------|--------------|------------------|------------------------|----------------|--------------------|----------------------|---------------------|--------------------------|-----------------------------|--------------------------|
| 2010-2011 | 0            | -1               | -1                     | 108            | 0                  | 5                    | 1                   | 114                      | -153                        | -39                      |
| 2011-2012 | 0            | -5               | -5                     | 123            | 0                  | 8                    | 0                   | 131                      | -133                        | -2                       |
| 2012-2013 | 2            | 0                | 2                      | 213            | 48                 | 9                    | 3                   | 273                      | -126                        | 147                      |
| 2013-2014 | 0            | 0                | 0                      | 119            | 0                  | 4                    | 0                   | 123                      | -157                        | -34                      |
| 2014-2015 | 0            | 0                | 0                      | 194            | 0                  | 0                    | 7                   | 201                      | -168                        | 33                       |
| Average   | 0            | -1               | -1                     | 151            | 10                 | 5                    | 2                   | 168                      | -147                        | 21                       |