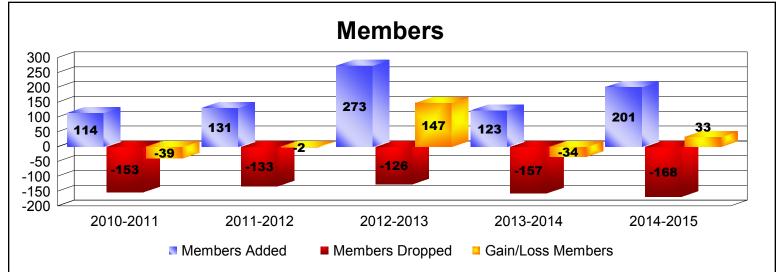

District LB 1 As of June 2015 Cumulative

| Year      | New<br>Clubs | Dropped<br>Clubs | Gain/<br>Loss<br>Clubs | New<br>Members | Charter<br>Members | Reinstate<br>Members | Transfer<br>Members | Total<br>Member<br>Added | Total<br>Members<br>Dropped | Gain/<br>Loss<br>Members |
|-----------|--------------|------------------|------------------------|----------------|--------------------|----------------------|---------------------|--------------------------|-----------------------------|--------------------------|
| 2010-2011 | 0            | -1               | -1                     | 108            | 0                  | 5                    | 1                   | 114                      | -153                        | -39                      |
| 2011-2012 | 0            | -5               | -5                     | 123            | 0                  | 8                    | 0                   | 131                      | -133                        | -2                       |
| 2012-2013 | 2            | 0                | 2                      | 213            | 48                 | 9                    | 3                   | 273                      | -126                        | 147                      |
| 2013-2014 | 0            | 0                | 0                      | 119            | 0                  | 4                    | 0                   | 123                      | -157                        | -34                      |
| 2014-2015 | 0            | 0                | 0                      | 194            | 0                  | 0                    | 7                   | 201                      | -168                        | 33                       |
| Average   | 0            | -1               | -1                     | 151            | 10                 | 5                    | 2                   | 168                      | -147                        | 21                       |